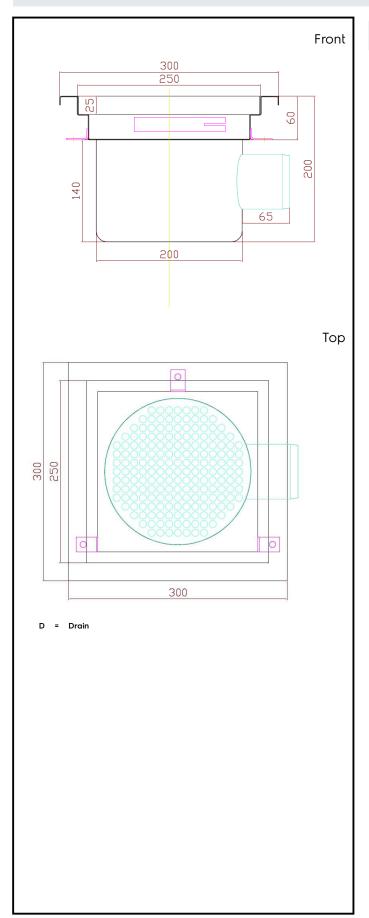

#### **Key Information:**

External dimensions, Width:

328052 (FDD3030)300 mmExternal dimensions, Depth:300 mmExternal dimensions, Height:200 mmNet weight:10 kg

Floor Drains and Collecting Tanks Floor Drain with Stainless Steel Grate - Horizontal outlet 300x300 mm